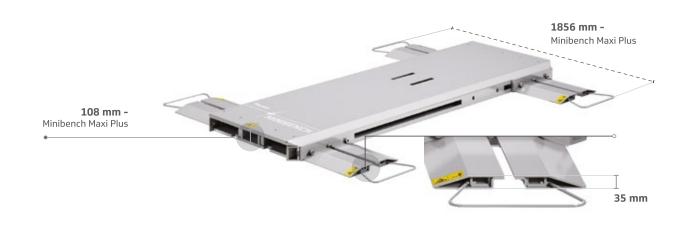

#### **PULLING COLUMN FOOTPRINT**

**6300 mm** - Minibench Maxi Plus

#### **MINIBENCH MAXI PLUS**

Front and back pulling column insertion locations

| LOAD CAPACITY  | 3500 kg |
|----------------|---------|
| LENGTH         | 2327 mm |
| LIFTING HEIGHT | 1600 mm |
| MINIMUM HEIGHT | 108 mm  |
| PULLING FORCE  | 10 Ton  |