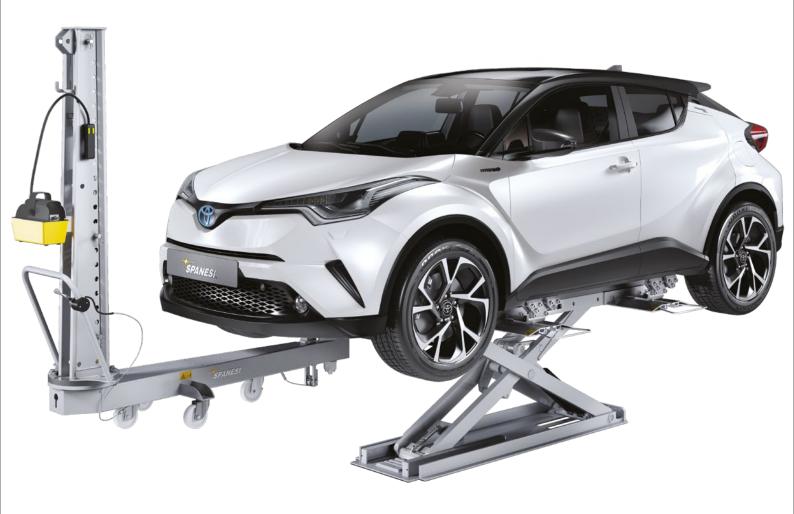

# Repair with Touch

#### **MINIBENCH MAXI PLUS**

Front and back pulling column insertion locations

| LOAD CAPACITY  | 3500 kg |
|----------------|---------|
| LENGTH         | 2327 mm |
| LIFTING HEIGHT | 1600 mm |
| MINIMUM HEIGHT | 108 mm  |
| PULLING FORCE  | 10 Ton  |

#### Pantograph electro-hydraulic lift

#### Control box

Electro-hydraulic unit located away from the bench for easy access.

Rugged and tough, for 360° pulling.