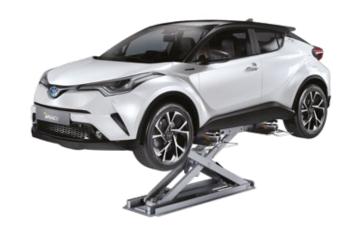

#### **MINIBENCH MAXI PLUS**

Front and back pulling column insertion locations

| LOAD CAPACITY  | 3500 kg |
|----------------|---------|
| LENGTH         | 2327 mm |
| LIFTING HEIGHT | 1600 mm |
| MINIMUM HEIGHT | 108 mm  |
| PULLING FORCE  | 10 Ton  |

#### Pantograph electro-hydraulic lift

#### 4 Suppor buffers

For lifting

#### 4 Universal clamps

For repairing