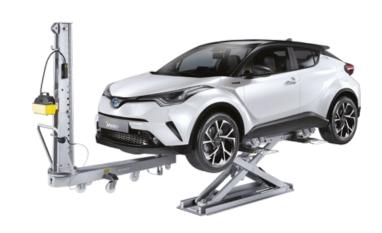

# Smart. Fast. Powerful.





### Lift





## Repair





# Repair with Touch











#### **PULLING COLUMN FOOTPRINT**



**6300 mm** - Minibench Maxi Plus



#### **MINIBENCH MAXI PLUS**

Front and back pulling column insertion locations

| LOAD CAPACITY  | 3500 kg |
|----------------|---------|
| LENGTH         | 2327 mm |
| LIFTING HEIGHT | 1600 mm |
| MINIMUM HEIGHT | 108 mm  |
| PULLING FORCE  | 10 Ton  |

#### Pantograph electro-hydraulic lift



#### Control box



Electro-hydraulic unit located away from the bench for easy access.



Rugged and tough, for 360° pulling.

#### 4 Sliding side floor plates



Movable sliding plates to adjust for different length vehicles

#### 4 Suppor buffers



For lifting

#### 4 Universal clamps



For repairing

# DENTMASTERS corporation

B-211, Arjun Centre, Plot No 231, Govandi Station Road, Gova