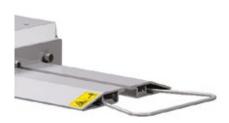

#### 4 Sliding side floor plates

Movable sliding plates to adjust for different length vehicles