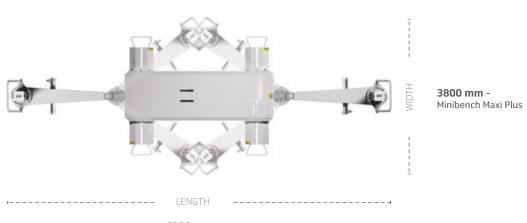

#### **PULLING COLUMN FOOTPRINT**

**6300 mm** - Minibench Maxi Plus

#### **MINIBENCH MAXI PLUS**

Front and back pulling column insertion locations

| LOAD CAPACITY  | 3500 kg |
|----------------|---------|
| LENGTH         | 2327 mm |
| LIFTING HEIGHT | 1600 mm |
| MINIMUM HEIGHT | 108 mm  |
| PULLING FORCE  | 10 Ton  |