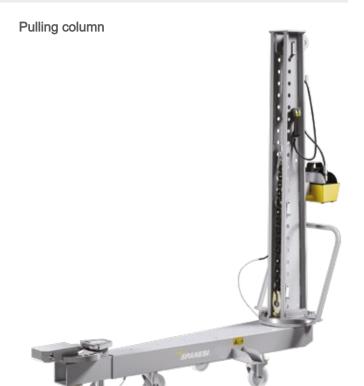

#### **PULLING COLUMN FOOTPRINT**

**6300 mm** - Minibench Maxi Plus

#### **MINIBENCH MAXI PLUS**

Front and back pulling column insertion locations

| LOAD CAPACITY  | 3500 kg |
|----------------|---------|
| LENGTH         | 2327 mm |
| LIFTING HEIGHT | 1600 mm |
| MINIMUM HEIGHT | 108 mm  |
| PULLING FORCE  | 10 Ton  |

#### Control box

Electro-hydraulic unit located away from the bench for easy access.

Rugged and tough, for 360° pulling.