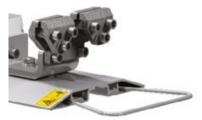

# Smart. Fast. Powerful.





### Lift





## Repair





# Repair with Touch











#### **PULLING COLUMN FOOTPRINT**



**6300 mm** - Minibench Maxi Plus



#### **MINIBENCH MAXI PLUS**

Front and back pulling column insertion locations

| LOAD CAPACITY  | 3500 kg |
|----------------|---------|
| LENGTH         | 2327 mm |
| LIFTING HEIGHT | 1600 mm |
| MINIMUM HEIGHT | 108 mm  |
| PULLING FORCE  | 10 Ton  |

#### Pantograph electro-hydraulic lift



#### Control box



Electro-hydraulic unit located away from the bench for easy access.



Rugged and tough, for 360° pulling.

#### 4 Sliding side floor plates



Movable sliding plates to adjust for different length vehicles

#### 4 Suppor buffers



For lifting

#### 4 Universal clamps



For repairing

# DENTMASTERS corporation

B-211, Arjun Centre, Plot No 231, Govandi Station Road, Govandi East, Mumbai - 400 088. Te.: +91-22-2550 3037/38, 4974 5772, 4974 4587 Email: sales@dentmastersindia.com

Email: sales@dentmastersindia.com Website: www.dentmastersindia.com