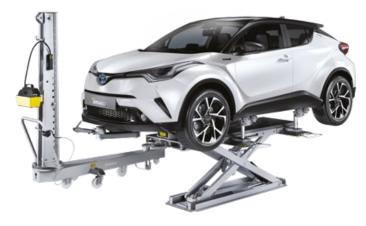

# Smart. Fast. Powerful.





### Lift





## Repair





# Repair with Touch











#### **PULLING COLUMN FOOTPRINT**



**6300 mm** - Minibench Maxi Plus



#### **MINIBENCH MAXI PLUS**

Front and back pulling column insertion locations

| LOAD CAPACITY  | 3500 kg |
|----------------|---------|
| LENGTH         | 2327 mm |
| LIFTING HEIGHT | 1600 mm |
| MINIMUM HEIGHT | 108 mm  |
| PULLING FORCE  | 10 Ton  |

#### Pantograph electro-hydraulic lift



#### Control box



Electro-hydraulic unit located away from the bench for easy access.



Rugged and tough, for 360° pulling.

#### 4 Sliding side floor plates



Movable sliding plates to adjust for different length vehicles

#### 4 Suppor buffers



For lifting

#### 4 Universal clamps



For repairing

# DENTMASTERS corporation

B-211, Arjun Centre, Plot No 231, Govandi Station Road, Govandi East, Mumbai - 400 08