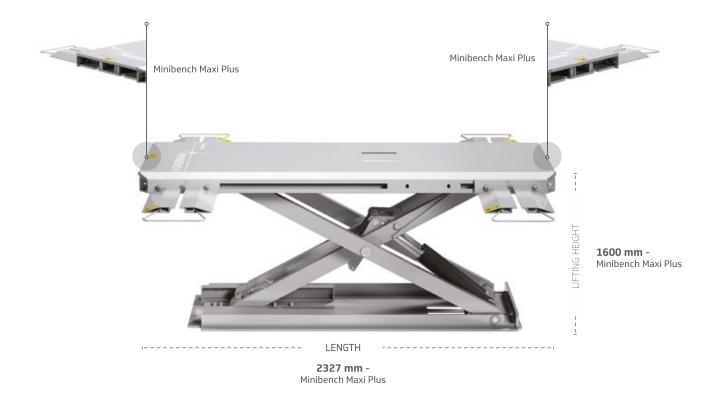

#### **PULLING COLUMN FOOTPRINT**

**6300 mm** - Minibench Maxi Plus

#### **MINIBENCH MAXI PLUS**

Front and back pulling column insertion locations

| LOAD CAPACITY  | 3500 kg |
|----------------|---------|
| LENGTH         | 2327 mm |
| LIFTING HEIGHT | 1600 mm |
| MINIMUM HEIGHT | 108 mm  |
| PULLING FORCE  | 10 Ton  |