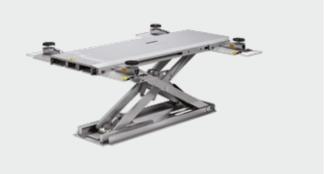

#### **MINIBENCH MAXI PLUS**

Front and back pulling column insertion locations

| LOAD CAPACITY  | 3500 kg |
|----------------|---------|
| LENGTH         | 2327 mm |
| LIFTING HEIGHT | 1600 mm |
| MINIMUM HEIGHT | 108 mm  |
| PULLING FORCE  | 10 Ton  |

#### Pantograph electro-hydraulic lift

#### 4 Sliding side floor plates

Movable sliding plates to adjust for different length vehicles

#### 4 Suppor buffers

For lifting

#### 4 Universal clamps

For repairing