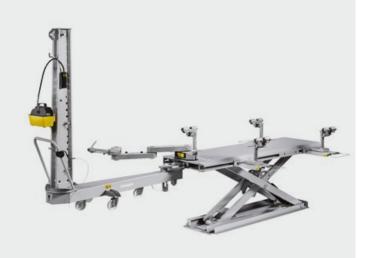

#### **MINIBENCH MAXI PLUS**

Front and back pulling column insertion locations

| LOAD CAPACITY  | 3500 kg |
|----------------|---------|
| LENGTH         | 2327 mm |
| LIFTING HEIGHT | 1600 mm |
| MINIMUM HEIGHT | 108 mm  |
| PULLING FORCE  | 10 Ton  |

#### Pantograph electro-hydraulic lift

#### Control box

Electro-hydraulic unit located away from the bench for easy access.

Rugged and tough, for 360° pulling.

#### 4 Sliding side floor plates

Movable sliding plates to adjust for different length vehicles

#### 4 Suppor buffers

For lifting

#### 4 Universal clamps

For repairing