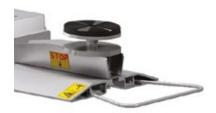

# Smart. Fast. Powerful.





### Lift





## Repair





# Repair with Touch











#### **PULLING COLUMN FOOTPRINT**



**6300 mm** - Minibench Maxi Plus



#### **MINIBENCH MAXI PLUS**

Front and back pulling column insertion locations

| LOAD CAPACITY  | 3500 kg |
|----------------|---------|
| LENGTH         | 2327 mm |
| LIFTING HEIGHT | 1600 mm |
| MINIMUM HEIGHT | 108 mm  |
| PULLING FORCE  | 10 Ton  |

#### Pantograph electro-hydraulic lift



#### Control box



Electro-hydraulic unit located away from the bench for easy access.



Rugged and tough, for 360° pulling.

#### 4 Sliding side floor plates



Movable sliding plates to adjust for different length vehicles

#### 4 Suppor buffers



For lifting

#### 4 Universal clamps



For repairing

# DENTMASTERS corporation

B-211, Arjun Centre, Plot No 231, Govandi Station Road, Govandi East, Mumbai - 400 088. Te.: +91-22-2550 3037/38, 4974 5772, 4974 4587 Email: sales@dentmastersindia.com

Email: sales@dentmastersindia.com Website: www.dentmastersindia.com