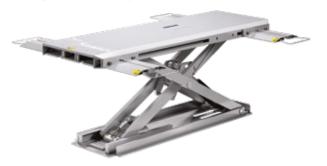

#### Pantograph electro-hydraulic lift

#### 4 Sliding side floor plates

Movable sliding plates to adjust for different length vehicles

#### 4 Suppor buffers

For lifting

#### 4 Universal clamps

For repairing