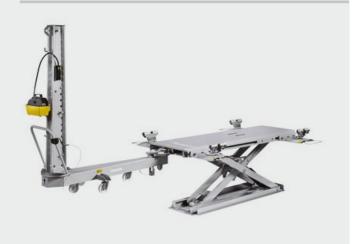

#### **PULLING COLUMN FOOTPRINT**

**6300 mm** - Minibench Maxi Plus

#### **MINIBENCH MAXI PLUS**

Front and back pulling column insertion locations

| LOAD CAPACITY  | 3500 kg |
|----------------|---------|
| LENGTH         | 2327 mm |
| LIFTING HEIGHT | 1600 mm |
| MINIMUM HEIGHT | 108 mm  |
| PULLING FORCE  | 10 Ton  |

#### Pantograph electro-hydraulic lift

#### Control box

Electro-hydraulic unit located away from the bench for easy access.

Rugged and tough, for 360° pulling.