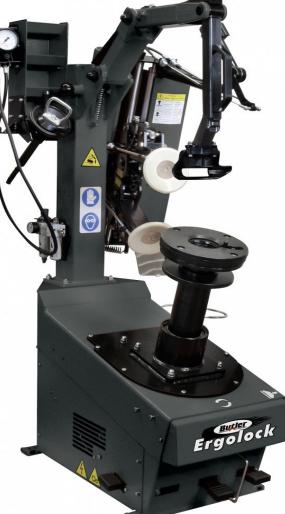

## EMC - ERGOLOCK AD TYRE CHANGER FOR BMW

| Part number     | Aı |  |
|-----------------|----|--|
| 81 25 2 353 906 | Bu |  |
| 81 25 2 353 905 | W  |  |

Article Butler Ergolock AD BMW Wheel lift

Center clamping tyre changer 12" - 24" Including: double air roller for quick bead loosening Including BMW accessory kit: VARSPSGLBMW special color G1000A11 - half moon lever G1000A132 - force multiplier G1000A67 - magic cord G1000A100K - Bead protections for RFT (50 pieces) G1000A138/S - quick locking nut G800A37 - mounting paste G800A38 - flat brush G1000A137 - flange for reverse rims G1000A81K - rubber protection for mounting plate G800A32 - rim protection GWDK13010 - WDK sticker Wheel lift for G1045.ELBMW

| Technical Data            | Unit        | Butler Ergolock AD BMW |
|---------------------------|-------------|------------------------|
| Dimensions (L x W x H)    | mm          | 1100x 1100 x 2000      |
| Compressed air connection | bar         | 8 bis 10               |
| Power supply              | V/Hz/A      | 230 / 50/60 / 16 *     |
| Rim diameter              | Inches (mm) | 12 - 24 (305 - 610)    |
| Weight approx.            | kg          | 234                    |
| Supplier                  |             | Ravaglioli S.p.a.      |
| Tyre width                | Inches (mm) | 15 " (381 mm)          |
| Tyre diameter             | Inches (mm) | 45 " (1143 mm)         |
|                           |             |                        |