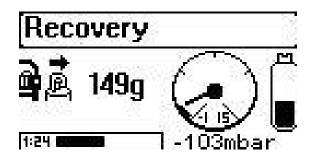

### **Features**

Refrigerant :R134

Operation Mode : Automatic

Refrigerant Recovery: Automatic

**Recovery Accuracy Efficiency < 95%** 

Automatic or Assisted Oil Injection Procedure

**Automatic Vacuum & Leak Test** 

Charging pressure +/- 5g

**Automatic compensation for length of hoses** 

**Automatic maintenance alarm** 

**Automatic Air Purge** 

## **Technical Specifications**

**Manual Operation Valves: 2** 

Service hose length: 2 meters

Compressor: 1060W

Vacuum Pump: 62 I /min

Display: Backlit LCD 128 \*64 pixels

Refrigerant Tank Capacity: 10 kg

Gas Tank Heater: Included