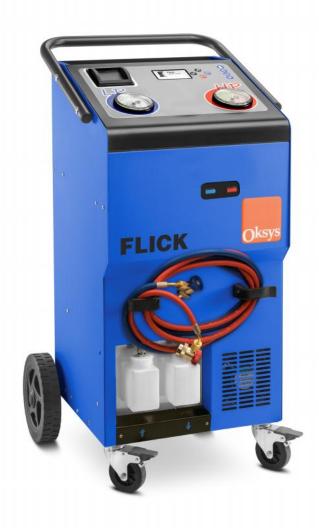

## Quick Cool Automatic Air Conditioning Service Unit

User Friendly Control Board with large Icon Graphic Display

# THE QUICK COOL HAS ALL THE FEATURES ESSENTIAL TO CARRY OUT A PROFESSIONAL SERVICE OF THE AIRCONDITIONING SYSTEM

## **Technical Specifications**

**Manual Operation Valves: 2** 

Service hose length: 2 meters

Compressor: 1060W

Vacuum Pump: 62 I /min

Display: Backlit LCD 128 \*64 pixels

Refrigerant Tank Capacity: 10 kg

Gas Tank Heater: Included

Dimensions: 51\*48\*84 cm Weight: 50kg

Power Supply : 230V /50 /60 Hz

**Customized Vehicle Database Available** 

**Thermal Printer Optional** 