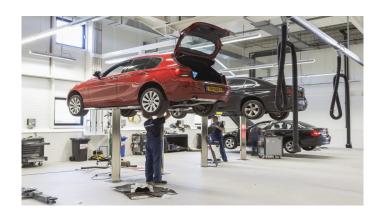

## **RAIL EXHAUST EXTRACTION SYSTEMS**

The systems are easy to handle systems for all types of workshops. They consist of a basic rail system which is completed with an exhaust extraction kit. They have a very high extraction efficiency. One extraction unit can serve several work bays. The extraction units are easy to move on account of their light weight material and ball bearing wheels. The advantages of these systems are:

- Compact, modern design
- Easy to position and move by hand
- Automatic damper for airflow control
- Quick and simple installation less ducting work, reduces cost