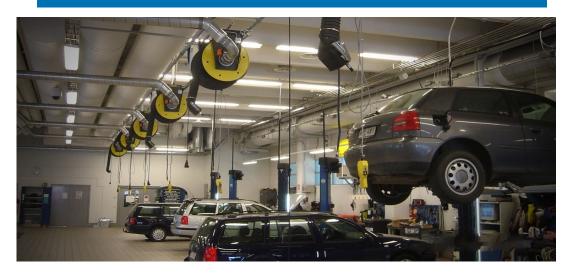

## HOSE REEL EXHAUST EXTRACTION SYSTEMS

This system is used for exhaust extraction for multiple bays. One hose reel can be used in between 2 bays. The hose reel has a diameter of 100mm with and a length of 10 meters thereby covering a large operational area and is made of EPDM covered polyester with a massive polyamide spiral on the outside which makes it crush proof and can resist temperatures up to 180C. The spring covers are closed to protect the spring against dust and other pollution. The capacity of the extraction fan depends on the number of hose reels the customer will use at a single time .The funnel with clamp and damper is suitable for all single and double tailpipes and comes with a flap which can be closed if the particular hose is not being used .