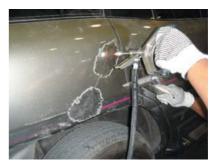

## UNIQUE HAND PULLER FOR EASY FINISHING!!

Just touch the panel and it will be welded

**ACCESSORIES INCLUDED** 