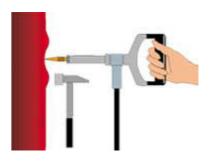

## UNIQUE HAND PULLER FOR EASY FINISHING!!

Just touch the panel and it will be welded

**ACCESSORIES INCLUDED** 