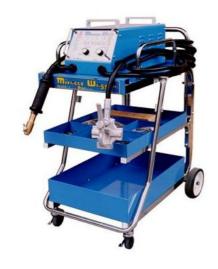

## MIRACLE PANEL REPAIR SYSTEM - ADD ON KIT

The single portable trolley ensures that the technician can take the welder and tools to the car.

The welding machine has a unique touch-weld system (no trigger )

The welder works on 15 AMP Single Phase with no over-heating .

Carbon Shrinking, Point Shrinking & Washer Welding: All can be done with this welder