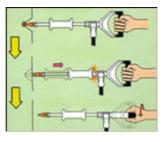

## **ONA-03 SLIDING HAMMER**

1. Automatically welded to the point 2. Pull by knocking the weight 3. Twist the handle and remove