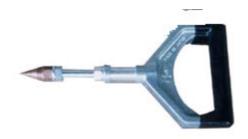

## **ONA-03 SLIDING HAMMER**

1. Automatically welded to the point 2. Pull by knocking the weight 3. Twist the handle and remove